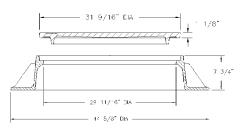

## 1267 FRAME & COVER

Heavy duty
Machined bearing surfaces
Specify 4" or 7" height frame
4" frame is reversible

Options
Special lettered covers
Adjusting risers
Grates
Gasket seal covers
Watertite assembly
Consider 1122Z 7" frame as an alternative