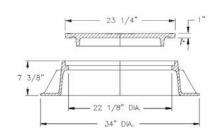

## 1267 FRAME & COVER

Heavy duty
Machined bearing surfaces
Specify 4" or 7" height frame
4" frame is reversible

Options
Special lettered covers
Adjusting risers
Grates
Gasket seal covers
Watertite assembly
Consider 1122Z 7" frame as an alternative