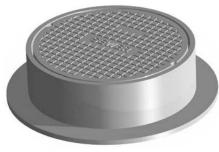

## V-1301 FRAME & COVER

Heavy duty Machined bearing surfaces

Options
Solid and vented covers
Custom logo covers
Special lettered covers
Grate — V-3501

Supplied By: