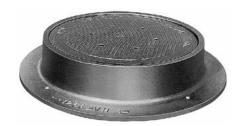

## 1266 FRAME & COVER

Heavy duty Vertical and horizontal machined surfaces Perforated cover is standard

Options Grates Special locking device