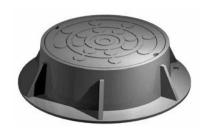

## 1267 FRAME & COVER

Heavy duty
Machined bearing surfaces
Specify 4" or 7" height frame
4" frame is reversible

Options
Special lettered covers
Adjusting risers
Grates
Gasket seal covers
Watertite assembly
Consider 1122Z 7" frame as an alternative