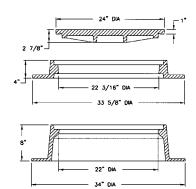

## 1267 FRAME & COVER

Heavy duty
Machined bearing surfaces
Specify 4" or 7" height frame
4" frame is reversible

Options
Special lettered covers
Adjusting risers
Grates
Gasket seal covers
Watertite assembly
Consider 1122Z 7" frame as an alternative