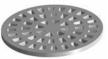

## 1266 FRAME & COVER

Heavy duty Vertical and horizontal machined surfaces Perforated cover is standard

Options Grates Special locking device





## 1267 FRAME & COVER

Heavy duty
Machined bearing surfaces
Specify 4" or 7" height frame
4" frame is reversible

Options
Special lettered covers
Adjusting risers
Grates
Gasket seal covers
Watertite assembly
Consider 1122Z 7" frame as an alternative





Flat Radial Grate Approx. 122 sq. in. open area



## V-1301 FRAME & COVER

Heavy duty Machined bearing surfaces

Options
Solid and vented covers
Custom logo covers
Special lettered covers
Grate — V-3501





Supplied By: